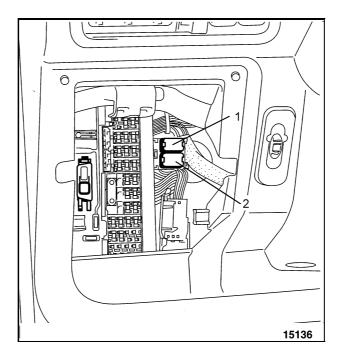

#### Location

This unit is located in the passenger compartment under the dashboard on the driver's side. To access the relays, remove the glove compartment by tilting it completely.

#### Allocation (according to equipment level)

| Track | Description                         |  |  |
|-------|-------------------------------------|--|--|
| 1     | Not in use                          |  |  |
| 2     | Front fog lights <b>relay</b> (231) |  |  |