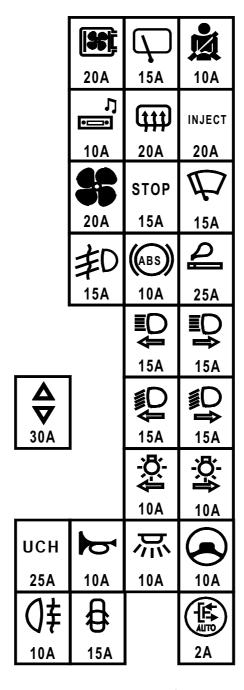

#### Table of fuses

SE2153

### Allocation of fuses (according to the equipment level)

| Symbol       | Amps | Description                                                               |  |
|--------------|------|---------------------------------------------------------------------------|--|
|              | 20A  | Engine connection unit                                                    |  |
| $\Box$       | 15A  | Rear screen wiper - Reversing lights - Windscreen/rear window washer pump |  |
| Ň            | 10A  | Pretensioners - Air bag - Engine immobiliser                              |  |
|              | 10A  | Radio                                                                     |  |
| <del>m</del> | 20A  | Heated rear window                                                        |  |
| INJECT       | 20A  | Injection                                                                 |  |
| #            | 20A  | Heating/air conditioning fan unit                                         |  |
| BRAKE        | 15A  | Brake lights                                                              |  |
| P            | 15A  | Windscreen wiper                                                          |  |
| ()‡          | 10A  | Rear fog lights                                                           |  |
|              | 10A  | Anti-lock braking system                                                  |  |
| 2            | 25A  | Cigarette lighter - Sunroof                                               |  |
| <b>D</b>     | 15A  | Left-hand main beam headlight                                             |  |
| ₽            | 15A  | Right-hand main beam headlight                                            |  |
| \ \delta \   | 30A  | Electric window winders                                                   |  |
| P            | 15A  | Left-hand dipped headlight                                                |  |
| <b>≨</b> D   | 15A  | Right-hand dipped headlight                                               |  |
|              | 10A  | Left side lights                                                          |  |
| -Ö-          | 10A  | Right-hand side lights                                                    |  |
|              | 25A  | Unité centrale habitacle                                                  |  |
| Ь            | 10A  | Horn - Engine immobiliser                                                 |  |
| 深            | 10A  | Interior lighting/Short circuit - Diagnostic socket                       |  |
|              | 10A  | Electrical power-assisted steering                                        |  |
| 却            |      | Not in use                                                                |  |
| 8            | 15A  | Electric door locking - Electric rear-view mirrors                        |  |
| (III)        | 2A   | Sequential gearbox                                                        |  |