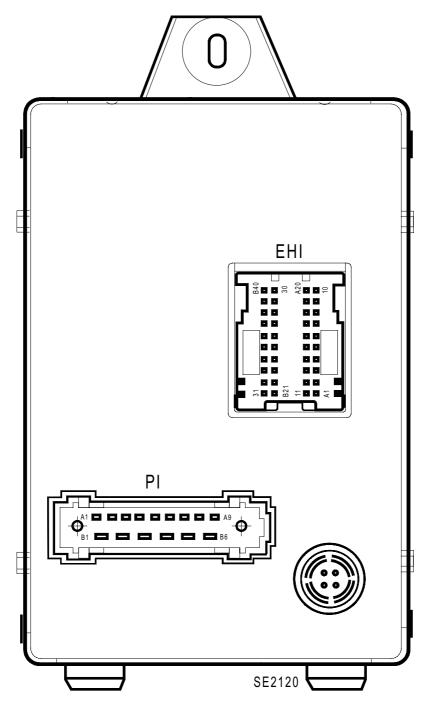

### EHI (20-track A connector)

| Track | Description                                |  |  |
|-------|--------------------------------------------|--|--|
| 1     | Not in use                                 |  |  |
| 2     | Not in use                                 |  |  |
| 3     | Not in use                                 |  |  |
| 4     | Not in use                                 |  |  |
| 5     | Hazard warning lights indicator light      |  |  |
| 6     | Vehicle speed input                        |  |  |
| 7     | Windscreen washer input                    |  |  |
| 8     | Central door locking opening control input |  |  |
| 9     | Radio frequency aerial earth               |  |  |
| 10    | Radio frequency aerial data signal         |  |  |
| 11    | Not in use                                 |  |  |
| 12    | Not in use                                 |  |  |
| 13    | Not in use                                 |  |  |
| 14    | Not in use                                 |  |  |
| 15    | Lights input                               |  |  |
| 16    | Connection with transponder ring           |  |  |
| 17    | Not in use                                 |  |  |
| 18    | Not in use                                 |  |  |
| 19    | Not in use                                 |  |  |
| 20    | Not in use                                 |  |  |

### EHI (20-track B connector)

| Tuesda | Description                           |
|--------|---------------------------------------|
| Track  | Description                           |
| 21     | Not in use                            |
| 22     | + after ignition feed                 |
| 23     | Impact signal                         |
| 24     | Windscreen wiper timer input          |
| 25     | Dipped and main beam headlight signal |
| 26     | Left-hand indicator input             |
| 27     | Rear fog lights                       |
| 28     | Right-hand indicator input            |
| 29     | Rear screen washer input              |
| 30     | Rear underbody flange input           |
| 31     | Not in use                            |
| 32     | Software lock warning light output    |
| 33     | Hazard warning lights input           |
| 34     | Diagnostic connection K               |
| 35     | Not in use                            |
| 36     | Engine software lock connection       |
| 37     | Front fog lights                      |
| 38     | Engine speed input                    |
| 39     | Heated rear screen input              |
| 40     | Front underbody flange input          |

### PI (15-track connector)

| Track | Description                                     |
|-------|-------------------------------------------------|
| A1    | Earth                                           |
| A2    | Courtesy light output                           |
| A3    | + before ignition                               |
| A4    | Windscreen wiper control - UCH connection       |
| A5    | + After ignition feed windscreen wiper supply   |
| A6    | UCH connection - windscreen wiper park position |
| A7    | Rear fog light output                           |
| A8    | Right-hand indicator output                     |
| A9    | Left-hand indicator output                      |
| B1    | Door opening output                             |
| B2    | Door closing output                             |
| B3    | Central door locking function supply            |
| B4    | Driver's door opening output                    |
| B5    | Courtesy light timer output                     |
| В6    | Courtesy light supply                           |