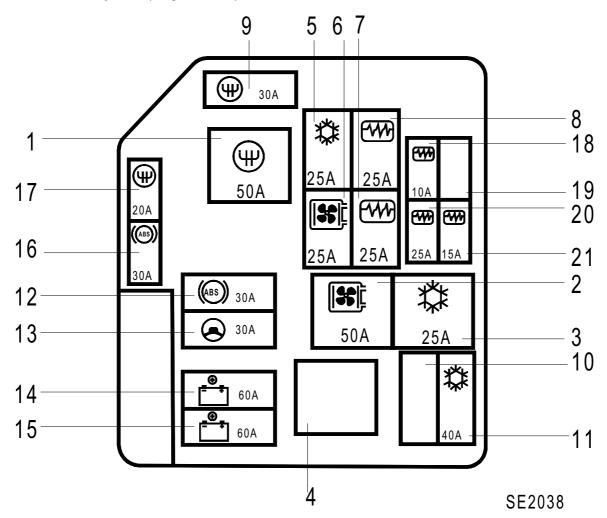

### **ENGINE AND RELAY FUSE BOX (597)**

### Fuse and relay box (engine side)

### Allocation (according to equipment level)

| No. | Symbol     | Amps | Description                                 |
|-----|------------|------|---------------------------------------------|
| 1   | <b>(F)</b> | 50A  | Relay: sequential gearbox                   |
| 2   |            | 50A  | Relay: fan assembly (with air conditioning) |
| 3   | **         | 25A  | Relay: low speed fan                        |
|     |            |      | (with air conditioning)                     |
| 4   |            | I    | Not in use                                  |
| 5   | **         | 25A  | Relay: air conditioning compressor          |

| No. | Symbol         | Amps | Description                                   |
|-----|----------------|------|-----------------------------------------------|
| 6   |                | 25A  | Relay: fan assembly (except air conditioning) |
| 7   | ₹ <b>₩</b>     | 25A  | Injection locking relay                       |
| 8   |                | 25A  | Relay: fuel pump                              |
| 9   | <b>(H)</b>     | 30A  | Fuse: sequential gearbox                      |
| 10  |                |      | Not in use                                    |
| 11  | **             | 40A  | Fuse: air conditioning                        |
| 12  |                | 30A  | Fuse: Anti-lock braking system                |
| 13  |                | 30A  | Fuse: electrical power-assisted steering      |
| 14  | <del>- +</del> | 60A  | Fuse: passenger compartment                   |
| 15  | = +            | 60A  | Fuse: passenger compartment                   |
| 16  | <b>(H)</b>     | 20A  | Fuse: sequential gearbox                      |
| 17  |                | 30A  | Fuse: Anti-lock braking system                |
| 18  | <b>₩</b>       | 10A  | Fuse: injection                               |
| 19  |                |      | Not in use                                    |
| 20  | <b>₩</b>       | 25A  | Fuse: injection                               |
| 21  | <b>(/////</b>  | 15A  | Fuse: injection                               |