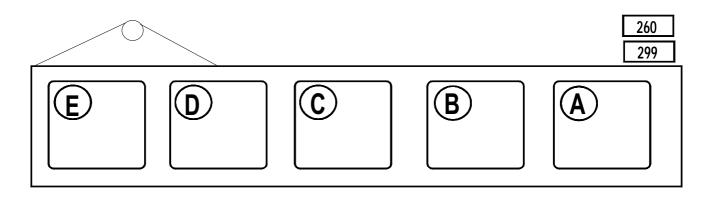

### **Location**

This board is located under the dashboard beside the pedals..

14273

### Allocation (according to the equipment level)

| Track | Description                             |
|-------|-----------------------------------------|
| Α     | Buzzer Sequential transmission (763)    |
| В     | Not in use                              |
| С     | Relay sequential gearbox starting (232) |
| D     | Not in use                              |
| E     | Not in use                              |